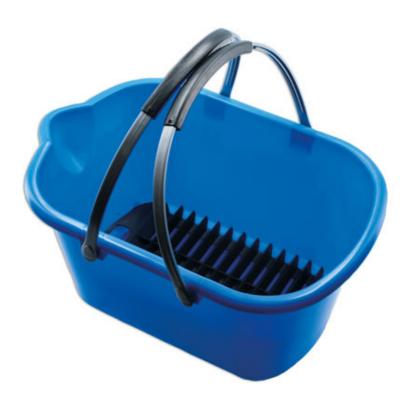

## **Bucket with Dirt Trap 15L**

A 15L bucket with dirt trap, which allows sediment to settle out and helps prevent dirt remixing in the water. It also features two soft grip handles, an integral pouring spout, and is manufactured from polypropylene plastic for durability. The wide open shape allows a long handle wash brush (such as Part No. 3874) to be soaked easily for cleaning car roofs, 4x4's and vans. Suitable for car cleaning and detailing etc.

## **Additional Information**

- Multi-purpose bucket with removable dirt trap.
- Capacity: 15 litre; approx dimensions: 433x305x215mm high.
- Features a moulded construction with pouring spout & 2 soft grip handles.
- · Ideal for car washing & detailing.
- · Manufactured from polypropylene (PP).