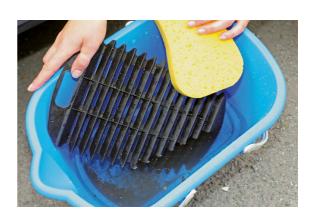

## **Bucket with Dirt Trap 15L**

A 15L bucket with dirt trap, which allows sediment to settle out and helps prevent dirt remixing in the water. It also features two soft grip handles, an integral pouring spout, and is manufactured from polypropylene plastic for durability. The wide open shape allows a long handle wash brush (such as Part No. 3874) to be soaked easily for cleaning car roofs, 4x4's and vans. Suitable for car cleaning and detailing etc.

## **Additional Information**

- Multi-purpose bucket with removable dirt trap.
- Capacity: 15 litre; approx dimensions: 433x305x215mm high.
- Features a moulded construction with pouring spout & 2 soft grip handles.
- · Ideal for car washing & detailing.
- · Manufactured from polypropylene (PP).