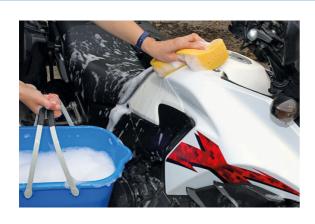

## **Bucket with Dirt Trap 15L**

A 15L bucket with dirt trap, which allows sediment to settle out and helps prevent dirt remixing in the water. It also features two soft grip handles, an integral pouring spout, and is manufactured from polypropylene plastic for durability. The wide open shape allows a long handle wash brush (such as Part No. 3874) to be soaked easily for cleaning car roofs, 4x4's and vans. Suitable for car cleaning and detailing etc.

## **Additional Information**

- Multi-purpose bucket with removable dirt trap.
- Capacity: 15 litre; approx dimensions: 433x305x215mm high.
- Features a moulded construction with pouring spout & 2 soft grip handles.
- · Ideal for car washing & detailing.
- · Manufactured from polypropylene (PP).