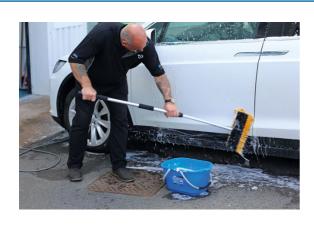

## **Bucket with Dirt Trap 15L**

A 15L bucket with dirt trap, which allows sediment to settle out and helps prevent dirt remixing in the water. It also features two soft grip handles, an integral pouring spout, and is manufactured from polypropylene plastic for durability. The wide open shape allows a long handle wash brush (such as Part No. 3874) to be soaked easily for cleaning car roofs, 4x4's and vans. Suitable for car cleaning and detailing etc.