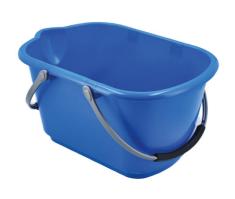

## **Bucket with Dirt Trap 15L**

A 15L bucket with dirt trap, which allows sediment to settle out and helps prevent dirt remixing in the water. It also features two soft grip handles, an integral pouring spout, and is manufactured from polypropylene plastic for durability. The wide open shape allows a long handle wash brush (such as Part No. 3874) to be soaked easily for cleaning car roofs, 4x4's and vans. Suitable for car cleaning and detailing etc.

## **Additional Information**

- Multi-purpose bucket with removable dirt trap.
- Capacity: 15 litre; approx dimensions: 433x305x215mm high.
- Features a moulded construction with pouring spout & 2 soft grip handles.
- · Ideal for car washing & detailing.
- · Manufactured from polypropylene (PP).