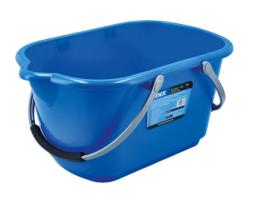

## **Bucket with Dirt Trap 15L**

A 15L bucket with dirt trap, which allows sediment to settle out and helps prevent dirt remixing in the water. It also features two soft grip handles, an integral pouring spout, and is manufactured from polypropylene plastic for durability. The wide open shape allows a long handle wash brush (such as Part No. 3874) to be soaked easily for cleaning car roofs, 4x4's and vans. Suitable for car cleaning and detailing etc.

## **Additional Information**

- Multi-purpose bucket with removable dirt trap.
- Capacity: 15 litre; approx dimensions: 433x305x215mm high.
- Features a moulded construction with pouring spout & 2 soft grip handles.
- · Ideal for car washing & detailing.
- · Manufactured from polypropylene (PP).