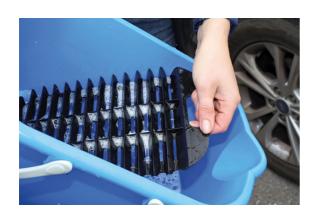

## **Bucket with Dirt Trap 15L**

A 15L bucket with dirt trap, which allows sediment to settle out and helps prevent dirt remixing in the water. It also features two soft grip handles, an integral pouring spout, and is manufactured from polypropylene plastic for durability. The wide open shape allows a long handle wash brush (such as Part No. 3874) to be soaked easily for cleaning car roofs, 4x4's and vans. Suitable for car cleaning and detailing etc.

## **Additional Information**

- Multi-purpose bucket with removable dirt trap.
- Capacity: 15 litre; approx dimensions: 433x305x215mm high.
- Features a moulded construction with pouring spout & 2 soft grip handles.
- · Ideal for car washing & detailing.
- · Manufactured from polypropylene (PP).