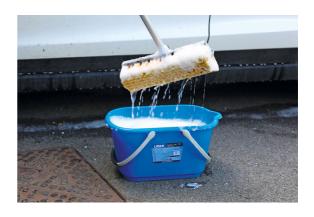

## **Bucket with Dirt Trap 15L**

A 15L bucket with dirt trap, which allows sediment to settle out and helps prevent dirt remixing in the water. It also features two soft grip handles, an integral pouring spout, and is manufactured from polypropylene plastic for durability. The wide open shape allows a long handle wash brush (such as Part No. 3874) to be soaked easily for cleaning car roofs, 4x4's and vans. Suitable for car cleaning and detailing etc.

## **Additional Information**

- Multi-purpose bucket with removable dirt trap.
- Capacity: 15 litre; approx dimensions: 433x305x215mm high.
- Features a moulded construction with pouring spout & 2 soft grip handles.
- · Ideal for car washing & detailing.
- · Manufactured from polypropylene (PP).